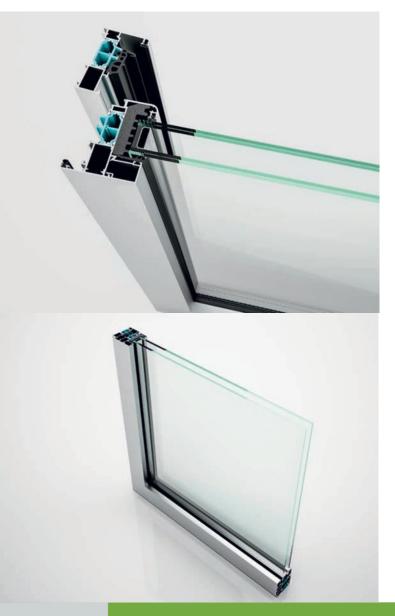

## Dati tecnici del sistema LINE 72

Profondità telaio 72 mm Profondità anta 78 mm Taglio Termico **33 mm** Vetrazione massima 54 mm Camera accessori Europea - ALU12 Portata massima ante apribili 170 kg

Uf nominale 1,66 W/m<sup>2</sup>K