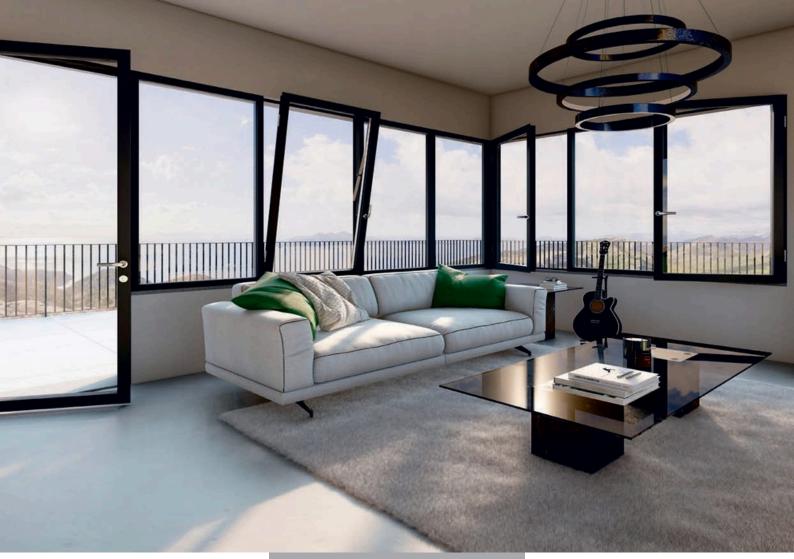

## Sistema battente taglio termico a camera europea

Nato da un'attenta ricerca sui materiali e dall'introduzione di innovazioni tecniche maturate in anni di esperienza a diretto contatto con i professionisti del settore, Line 72 è un sistema per serramenti di grande versatilità con un perfetto equilibrio fra leggerezza e robustezza, concepito per offrire massimi livelli di isolamento termo-acustico che ne rendono possibile l'impiego in tutte le zone climatiche.

Line 72 offre molteplici varianti estetiche che vanno dalle linee piane ai profili stondati o squadrati e trova ampi spazi di applicazione nei progetti architettonici d'avanguardia. Inoltre, vista la certificazione conseguita, può essere inserito anche in contesti dove la sicurezza sulle vie di fuga e l'abbattimento acustico sono richiesti ed indispensabili, come gli edifici scolastici, gli ospedali, gli aeroporti.