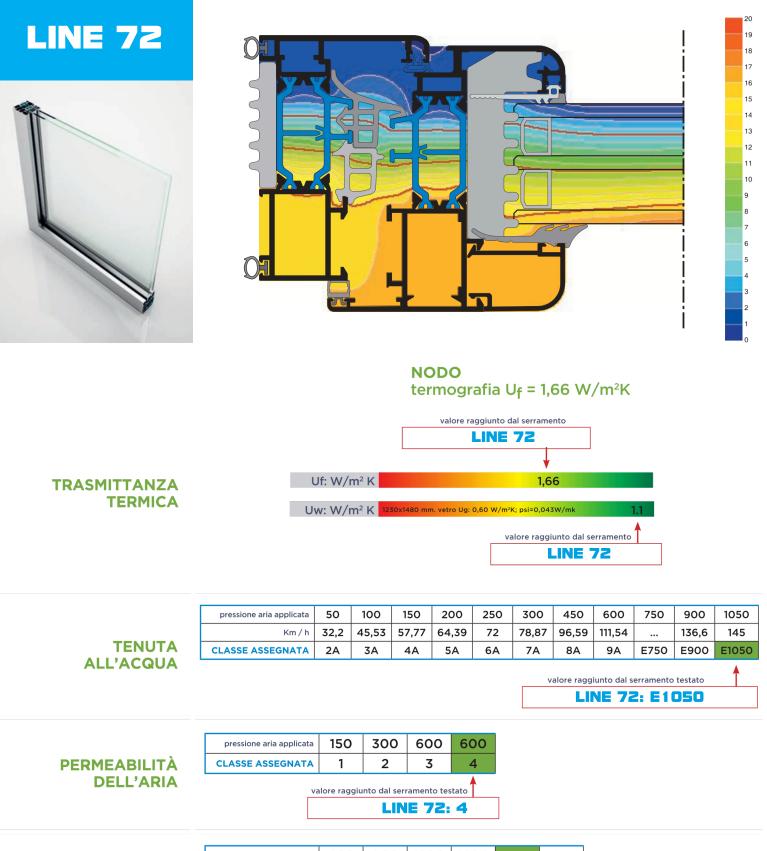

Uf nominale 1,66 W/m<sup>2</sup>K

## VANTAGGI DEL SISTEMA

Permeabilità all'aria

Tenuta all'acqua

CLASSE E1050

CLASSE C5

Resistenza al vento

CLASSE 4

Ottime prestazioni termo-acustiche Molteplici varianti estetiche Versatilità con varie tipologie di apertura Resistenza ed affidabilità nel tempo Facilità nella manutenzione Certificazione di idoneità per le vie di fuga Facilità di lavorazione e montaggio

800 1200 | 1600 2000 2000 pressione aria applicata 400 con frecce di flessione A(1/150) B(1/200) C (1/300) RESISTENZA **CLASSE ASSEGNATA** 1 2 3 4 5 Ε **AL VENTO** valore raggiunto dal serramento testato LINE 72: C5